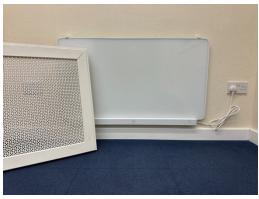

## **RADIATOR COVERS**

Customers wishing to achieve a more traditional look to the heating system can use our heat panel covers.

These have been designed to slide securely onto our heat panels using a special attachment.

The cover is also designed to allow the heat panel to perform without a significant reduction in energy performance.

The cover is supplied with a standard undercoat, ready for painting with normal home-decoration paints to the customers' specification.