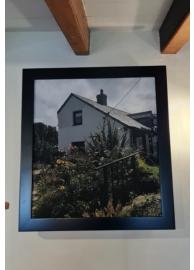

## **PICTURE COVERS**

Customers wishing to optimise the utilisation of wall space in their properties, can site panels higher on the wall. Aesthetics may be improved by using our picture covers.

These have been designed to slide securely onto our heat panels using a special attachment.

The cover is also designed to allow the heat panel to perform without a significant reduction in energy performance.

Frame colour and the picture within the frame can be selected by the customer.