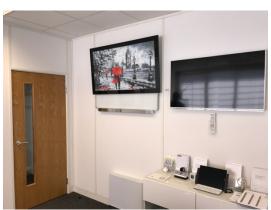

## **RADIATOR COVERS**

Customers wishing to achieve a more traditional look to the heating system can use our heat panel covers.

These have been designed to slide securely onto our heat panels using a special attachment.

The cover is also designed to allow the heat panel to perform without a significant reduction in energy performance.

The cover is supplied with a standard undercoat, ready for painting with normal home-decoration paints to the customers' specification.