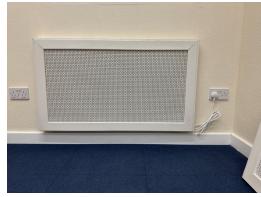

## **RADIATOR COVERS**

Customers wishing to achieve a more traditional look to the heating system can use our heat panel covers.

These have been designed to slide securely onto our heat panels using a special attachment.

The cover is also designed to allow the heat panel to perform without a significant reduction in energy performance.

The cover is supplied with a standard undercoat, ready for painting with normal home-decoration paints to the customers' specification.