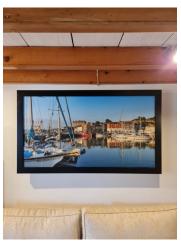

## **PICTURE COVERS**

Customers wishing to optimise the utilisation of wall space in their properties, can site panels higher on the wall. Aesthetics may be improved by using our picture covers.

These have been designed to slide securely onto our heat panels using a special attachment.

The cover is also designed to allow the heat panel to perform without a significant reduction in energy performance.

Frame colour and the picture within the frame can be selected by the customer.