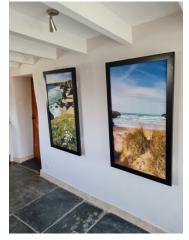

## **PICTURE COVERS**

Customers wishing to optimise the utilisation of wall space in their properties, can site panels higher on the wall. Aesthetics may be improved by using our picture covers.

These have been designed to slide securely onto our heat panels using a special attachment.

The cover is also designed to allow the heat panel to perform without a significant reduction in energy performance.

Frame colour and the picture within the frame can be selected by the customer.