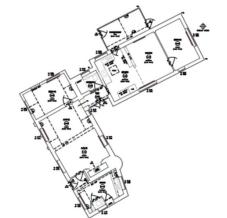

# WHAT IS A MEASURED BUILDING SURVEY?

It is an accurate and compliant measured drawing of your property, showcasing all the structural elements & architectural features of the building, including:

- Floor plans
- Roof plan
- Elevations
- Sections
- Ceiling heights
- Floor levels
- Window openings

#### **As-Built 2D Drawings**

We produce 2D floor plans, elevations and sections.