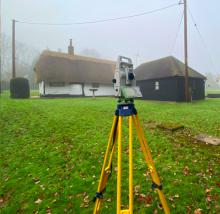

#### **EXPERT SURVEYORS & EQUIPMENT**

We use specialist equipment, such as, the Leica Geosystem total station and the Trimble X7 360 scanner, for their quality and efficiency.