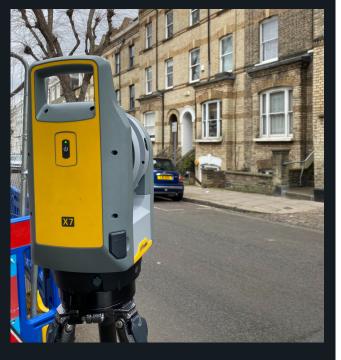

#### **EXPERT SURVEYORS & EQUIPMENT**

We use specialist equipment, such as, the Leica Geosystem total station and the Trimble X7 360 scanner, for their quality and efficiency.