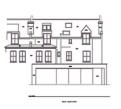

# WHAT IS A MEASURED BUILDING SURVEY?

It is an accurate and compliant measured drawing of your property, showcasing all the structural elements & architectural features of the building, including:

- Floor plans
- Roof plan
- Elevations
- Sections
- Ceiling heights
- Floor levels
- Window openings

GRADE II LISTED MANOR HOUSE | CHESHUNT, HERTFORDSHIRE

**FULL MEASURED BUILDING & TOPO SURVEY** 

COUNTRY COTTAGE/FARMHOUSE | OXFORDSHIRE