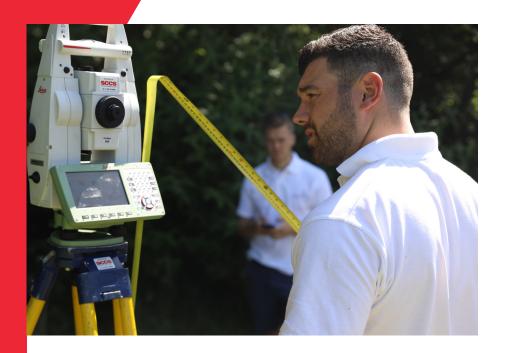

#### **EXPERT SURVEYORS & EQUIPMENT**

We use specialist equipment, such as, the Leica Geosystem total station and the Trimble X7 360 scanner, for their quality and efficiency.